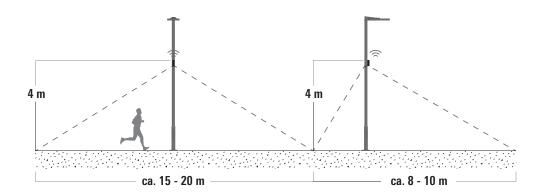

# Features

- Two motion sensors (passive infrared) for light control and dimming
- Voltage, current, power and power factor metering
- Astronomical & real-time clock integrated (with Gateway or GPS sensor only)
- Data stored on a flash memory
- Detection of faulty luminaires
- Standby power <1W</p>
- Control output: DALI
- Wireless interconnection between controllers
- Accelerometer and temperature measurement
- AES-128 data encryption
- GPS sensor