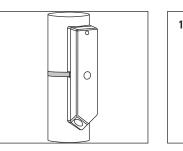

to a cloud solution using the WE-EF Gateway.

### Fixing with screws - Fig 3 a

| •        | •          |  |
|----------|------------|--|
| Pole     | number of  |  |
| diameter | spacer (A) |  |
| Ø 60 mm  | -          |  |
| Ø 76 mm  | 2          |  |
| Ø 89 mm  | 3          |  |
| Ø 102 mm | 4          |  |
|          |            |  |

# Features

- Two motion sensors (passive infrared) for light control and dimming
- Voltage, current, power and power factor metering
- Astronomical & real-time clock integrated (with Gateway or GPS sensor only)
- Data stored on a flash memory
- Detection of faulty luminaires
- Standby power <1W</p>
- Control output: DALI
- Wireless interconnection between controllers
- Accelerometer and temperature measurement
- AES-128 data encryption
- GPS sensor



















Pole Mounting Installation