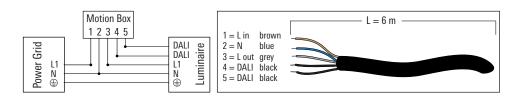

ed to a cloud solution using the WE-EF Gateway.

### Fixing with screws - Fig 3 a

| •        | •          |  |
|----------|------------|--|
| Pole     | number of  |  |
| diameter | spacer (A) |  |
| Ø 60 mm  | -          |  |
| Ø 76 mm  | 2          |  |
| Ø 89 mm  | 3          |  |
| Ø 102 mm | 4          |  |
|          |            |  |

# Features

- Two motion sensors (passive infrared) for light control and dimming
- Voltage, current, power and power factor metering
- Astronomical & real-time clock integrated (with Gateway or GPS sensor only)
- Data stored on a flash memory
- Detection of faulty luminaires
- Standby power <1W</p>
- Control output: DALI
- Wireless interconnection between controllers
- Accelerometer and temperature measurement
- AES-128 data encryption
- GPS sensor



















Pole Mounting Installation