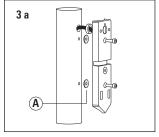

### Fixing with screws - Fig 3 a

| •        | •          |  |
|----------|------------|--|
| Pole     | number of  |  |
| diameter | spacer (A) |  |
| Ø 60 mm  | -          |  |
| Ø 76 mm  | 2          |  |
| Ø 89 mm  | 3          |  |
| Ø 102 mm | 4          |  |
|          |            |  |