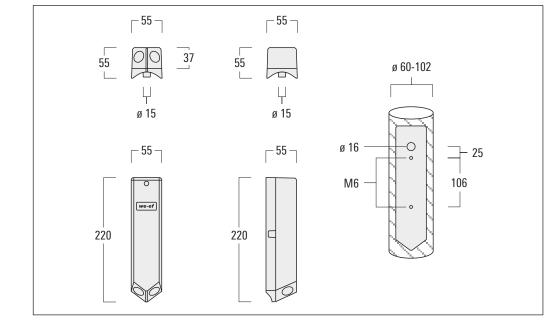

### Fixing with screws - Fig 3 a

| •        | •          |  |
|----------|------------|--|
| Pole     | number of  |  |
| diameter | spacer (A) |  |
| Ø 60 mm  | -          |  |
| Ø 76 mm  | 2          |  |
| Ø 89 mm  | 3          |  |
| Ø 102 mm | 4          |  |
|          |            |  |