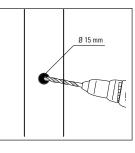

o a cloud solution using the WE-EF Gateway.

### Fixing with screws - Fig 3 a

| •        | •          |  |
|----------|------------|--|
| Pole     | number of  |  |
| diameter | spacer (A) |  |
| Ø 60 mm  | -          |  |
| Ø 76 mm  | 2          |  |
| Ø 89 mm  | 3          |  |
| Ø 102 mm | 4          |  |
|          |            |  |

# Features

- Two motion sensors (passive infrared) for light control and dimming
- Voltage, current, power and power factor metering
- Astronomical & real-time clock integrated (with Gateway or GPS sensor only)
- Data stored on a flash memory
- Detection of faulty luminaires
- Standby power <1W</p>
- Control output: DALI
- Wireless interconnection between controllers
- Accelerometer and temperature measurement
- AES-128 data encryption
- GPS sensor



















Pole Mounting Installation