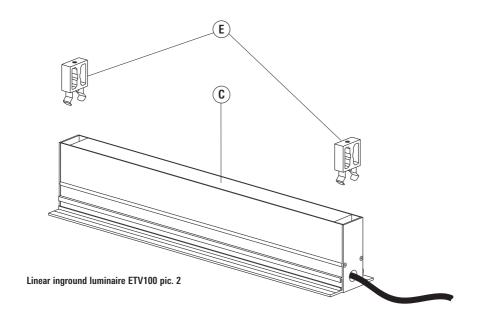

# Installation luminaire uplight ETV

- 1) Switch off mains and isolate the electrical supply. 4
- 2) The luminaire is pre-wired and the lamp/LED included. An opening of the luminaire is not necessary.
- 3) Take the installation cover A out of the blockout B.
- 4) Connect the connecting cable with the cable clamp of the luminaire and place the clamp inside the sealable junction box **D**. Please refer to the supplied installation instructions for the sealable junction box.
- 5) Place the sealable junction box **D** and the luminaire **C** inside the blockout. Make sure no cable is clamped.
- 6) Install the spacer **E**. In case the space for the luminaire(s) is not sufficient you can remove individual silicone buffer G.
- 7) To remove the luminaire, unfasten the screws F out of the spacer E until you can touch these and pull out the spacer in an upwards direction.

Linear inground luminaire ETV100 pic. 1