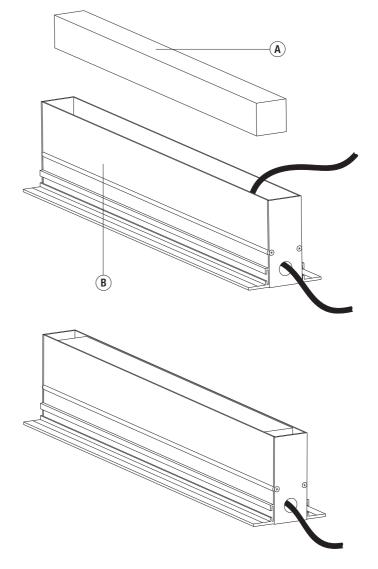

## Installation blockout BEV

## Ensure that proper drainage is provided, e.g. gravel bed

- Take the installation cover A out of the installation blockout B. Lead the connecting cable through the
  drilled hole inside the blockout.
- 2) Place the cable at the bottom area of the blockout, than replace the cover A onto the blockout B. The blockout needs to get placed on an even, stable area. The top edge needs to be flush with surface.
  Attention: If the floor will be tiled or paved afterwards leave an appropriate gap).
- 3) In case the luminaire gets installed at a later time, the blockout must get covered by the installation cover A, to make sure no concrete or dirt may enter the luminaire.
  - The installation cover ensures that the blockout does not get damaged during masonry works and needs to remain inside the BEV until installation of the luminaire.

Installation blockout BEV pic. 1

Installation blockout BEV pic. 2