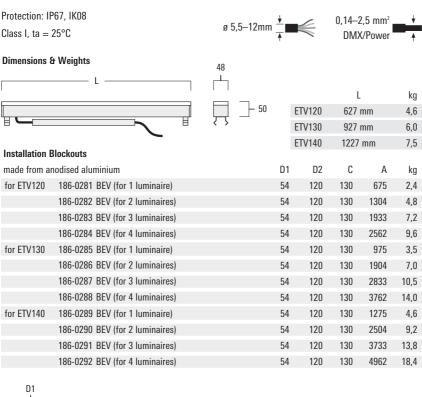

## Lamps

ETV120: 32 LEDs 20W\*

ETV130: 48 LEDs 30W\* or 96 LEDs 48W\* RGBW (DMX) ETV140: 64 LEDs 40W\* or 128 LEDs 64W\* RGBW (DMX)

<sup>\*</sup> Nominal power, for latest data refer to www.we-ef.com

# Installation Accessories / Sealable junction box

| 185-1624 | SJB130 | 0,4 kg |
|----------|--------|--------|