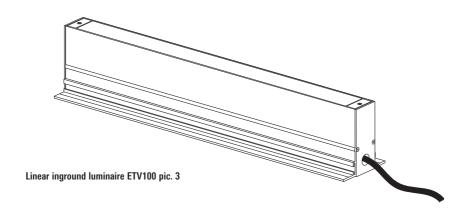

wired and the lamp/LED included. An opening of the luminaire is not necessary.
- 3) Take the installation cover A out of the blockout B.
- 4) Connect the connecting cable with the cable clamp of the luminaire and place the clamp inside the sealable junction box **D**. Please refer to the supplied installation instructions for the sealable junction box.
- 5) Place the sealable junction box **D** and the luminaire **C** inside the blockout. Make sure no cable is clamped.
- 6) Install the spacer **E**. In case the space for the luminaire(s) is not sufficient you can remove individual silicone buffer G.
- 7) To remove the luminaire, unfasten the screws F out of the spacer E until you can touch these and pull out the spacer in an upwards direction.

Linear inground luminaire ETV100 pic. 1









#### www.we-ef.com

## **WE-EF LEUCHTEN**

Germany

Tel +49 5194 909 0

Fax +49 5194 909 299

info.germany@we-ef.com

## WE-EF LUMIERE

France

Tel +33 4 74 99 14 44

Fax +33 4 74 99 14 40

info france@we-ef com

#### WE-EF HELVETICA

Switzerland

Tel +41 22 752 49 94

Fax +41 22 752 49 74

info.switzerland@we-ef.com

# WE-EF LIGHTING

**United Kingdom** 

Tel +44 844 880 5346

Fax +44 844 880 5347

info.uk@we-ef.com

# WE-EF LIGHTING

Thailand

Tel +66 2 738 9610

Fax +66 2 175 2174

info.asiapacific@we-ef.com

## WE-EF LIGHTING

Australia

Tel +61 3 8587 0444

Fax +61 3 8587 0499

info.australia@we-ef.com

#### WE-EF LIGHTING

United States of America

Tel +1 724 742 0030

Fax +1 724 742 0035

info.usa@we-ef.com



ETV100\_BEV\_280618 / 006-1340
Technical specifications are subject t