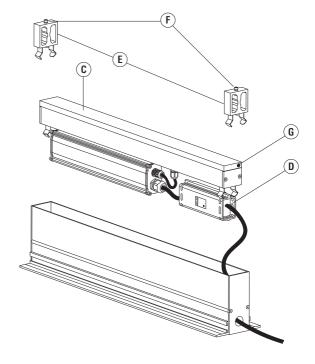

# Installation luminaire uplight ETV

- 1) Switch off mains and isolate the electrical supply. 4
- 2) The luminaire is pre-wired and the lamp/LED included. An opening of the luminaire is not necessary.
- 3) Take the installation cover A out of the blockout B.
- 4) Connect the connecting cable with the cable clamp of the luminaire and place the clamp inside the sealable junction box **D**. Please refer to the supplied installation instructions for the sealable junction box.
- 5) Place the sealable junction box **D** and the luminaire **C** inside the blockout. Make sure no cable is clamped.
- 6) Install the spacer **E**. In case the space for the luminaire(s) is not sufficient you can remove individual silicone buffer G.
- 7) To remove the luminaire, unfasten the screws F out of the spacer E until you can touch these and pull out the spacer in an upwards direction.

Linear inground luminaire ETV100 pic. 1