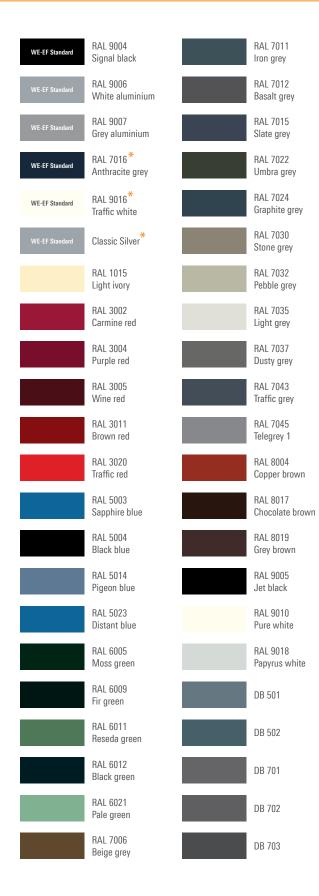

COLOUR CHART

WE-EF colours: Fine textured RAL 9004 signal black, RAL 9006 white aluminium, RAL 9007 grey aluminium, RAL 7016 anthracite grey, RAL 9016 traffic white are standard colours, plus Classic Silver where stated in product specifications.

WE-EF luminaires may be ordered in any of the wide variety of available RAL and DB colours. For more information, contact WE-EF representative.

Outstanding and long-lasting anti-corrosion properties can only be achieved through a comprehensive, integrated approach — the result of many years of research and development, hands-on testing and experience. The WE-EF 5CE system encompasses five critical elements:

## \* Not standard for AU/NZ

The colour shades and gloss levels are for guidance only. For accurate colour matching, use the official 840-HR (semi-gloss) and 841-GL (gloss) reference charts. **Valid from July 2020**