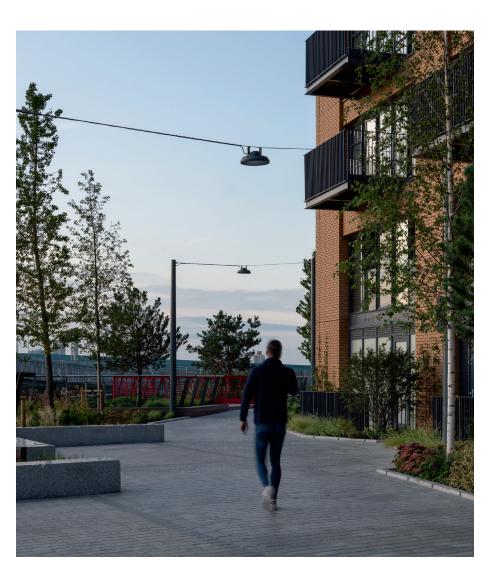

#### **Catenary mounted luminaires**

For detailed specifications, product codes and latest performance data, refer to www.we-ef.com

London City Island London (UK) Lighting design: Zoe Faulkner of Troup Bywaters + Anders

## London City Island

Exclusive Location. Excellent Light

London City Island is a new, car-free quarter created in the loop of the River Lee, right before it flows into the Thames. The new home of the English National Ballet, the city island features many green areas and apartment high-rises. To give the area an attractive and safe feel even after dark, the planners decided to install WE-EF's elegantly shaped RFS500 catenary mounted luminaires as well as matching RFL500 pole mounted luminaires along the island's footpaths and promenades.