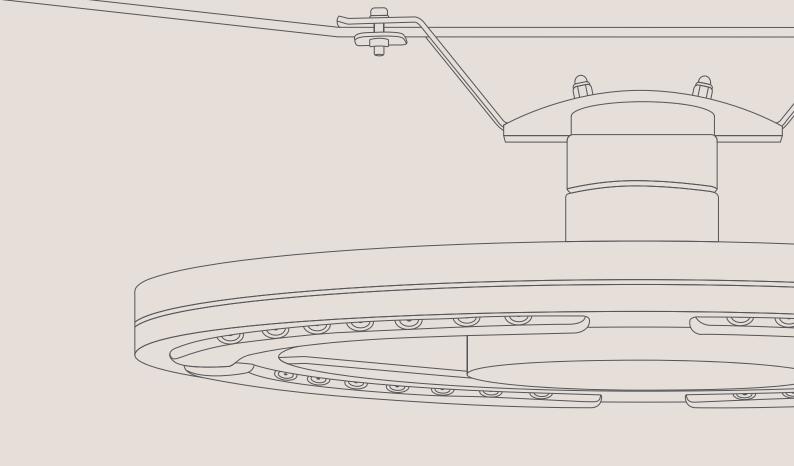

### Catenary mounted luminaires

In historical and contemporary cityscapes, catenary luminaires have proven their potential as problem solvers. Mounted on suspension cables, they not only provide lighting, but also play a part in shaping their environment.

Catenary mounted luminaires allow for central installation above streets, paths, alleys or even squares – in many cases, the optimum lighting position.

In design language as well as in terms of housing quality and available light distributions, WE-EF catenary mounted luminaires are closely based on their respective sister models from the WE-EF pole mounted series.

This allows for the implementation of holistic urban lighting concepts with consistent design features, even in areas such as confined, narrow alleys and labyrinth-style areas with many corners.

RFS500 268

#### **Catenary mounted luminaires**

For detailed specifications, product codes and latest performance data, refer to www.we-ef.com

London City Island London (UK) Lighting design: Zoe Faulkner of Troup Bywaters + Anders