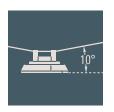

Control: 0-10V dimmable, to be specified with order.

[S60] [S65] [S70] Streetlighting

+/- 10° levelling bracket

+/- 25° rotatable

ø 18.11—

- For detailed specifications, product codes and latest performance data, refer to www.we-ef.com
- $\blacksquare$  Shown above are rated lumens for 3000 K at  $T_q=25^{\circ}\text{C}$