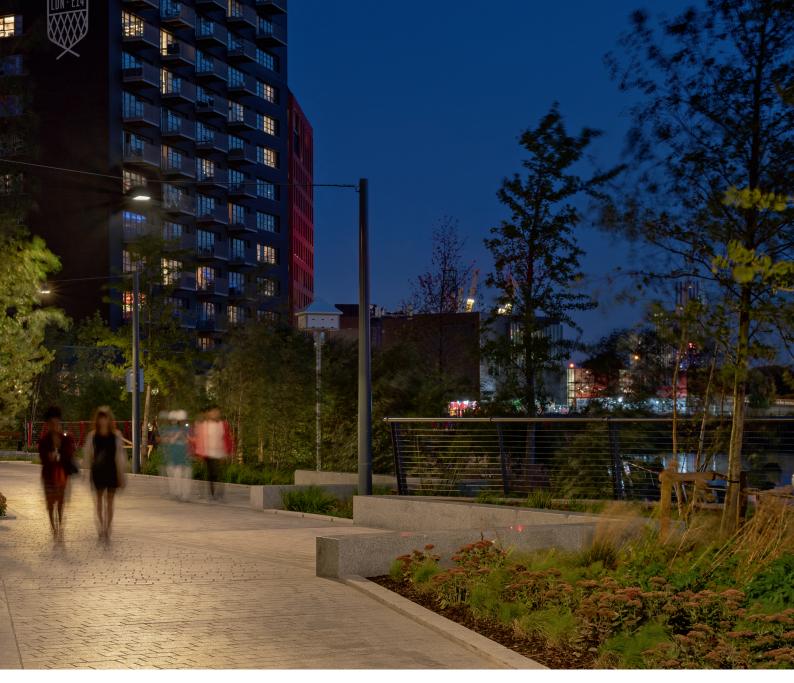

#### **Catenary mounted luminaires**

For detailed specifications, product codes and latest performance data, refer to www.we-ef.com

London City Island London (UK) Lighting design: Zoe Faulkner of Troup Bywaters + Anders

## London City Island

Exclusive Location. Excellent Light

London City Island is a new, car-free quarter created in the loop of the River Lee, right before it flows into the Thames. The new home of the English National Ballet, the city island features many green areas and apartment high-rises. To give the area an attractive and safe feel even after dark, the planners decided to install WE-EF's elegantly shaped RFS500 catenary mounted luminaires as well as matching RFL500 pole mounted luminaires along the island's footpaths and promenades.