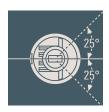

Control: 0-10V dimmable, to be specified with order.

[S60] [S65] [S70] Streetlighting

+/- 10° levelling bracket

+/- 25° rotatable

ø 18.11—

- For detailed specifications, product codes and latest performance data, refer to www.we-ef.com
- $\blacksquare$  Shown above are rated lumens for 3000 K at  $T_q=25^{\circ}\text{C}$